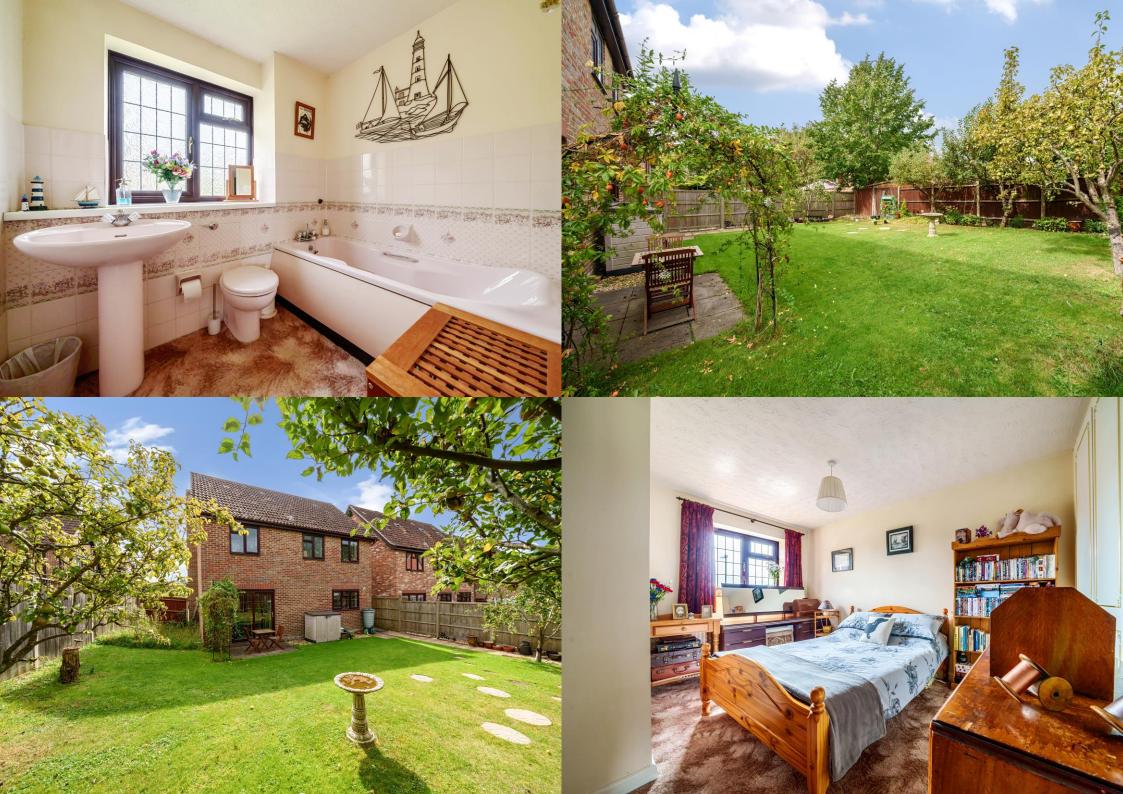

## Elliot Rise, Grange Park, Southampton, SO30 2RU

Guide Price £500,000

Elliot Rise is arguably one of the most desired locations in Grange Park. This 4-bedroom home is being sold for the first time since the current owners purchased new from Bovis Homes in 1989; they have very much enjoyed their time living here and it will be a sad day when they leave. This property offers the new owners the opportunity to really make the property their own as it now requires some internal updating. The home has been cared for and well maintained over the years with improvements including a boiler replacement, PVC windows, soffits, and fascia. The latest large financial addition is the electric car charger and solar roof panel system with storage battery which was only installed this year and has virtually resulted in "standing charge" only electricity bills. This will be a huge financial saving to the new owners.

This house style is well known for its traditional layout and functional bedroom sizes, and although it works in the current layout, many of this style have been adapted to create open plan living at the rear, garage conversions and indeed loft conversion. This is a great opportunity to purchase a beautiful family home in a very sought-after location and it is anticipated that there will be considerable interest.