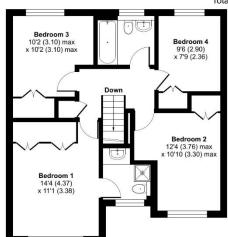

## Elliot Rise, Hedge End, Southampton, SO30

Approximate Area = 1245 sq ft / 115.6 sq m Garage = 131 sq ft / 12.1 sq m Total = 1376 sq ft / 127.7 sq m

For identification only - Not to scale

FIRST FLOOR

Certified Property Measurer

Floor plan produced in accordance with RICS Property Measurement Standards incorporating International Property Measurement Standards (IPMS2 Residential). © n/checom 2023. Produced for Richmonds Property Services Ltd. REF: 103141

Agents Note: The sellers of the property have provided the above information to us and we are therefore reliant on them providing the correct information. The floor plan and sizes are to be used as a guide only. Please check room sizes prior to ordering carpets or furniture. If you require confirmation on any particular point for specific purposes please contact our office for further information. If you have other questions about this property, please telephone 01489 789933