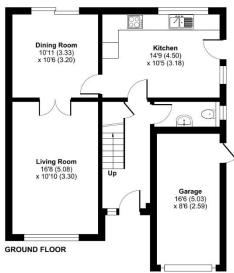

## Elliot Rise, Hedge End, Southampton, SO30

Approximate Area = 1245 sq ft / 115.6 sq m Garage = 131 sq ft / 12.1 sq m Total = 1376 sq ft / 127.7 sq m

For identification only - Not to scale

FIRST FLOOR

Certified Property Measurer

Floor plan produced in accordance with RICS Property Measurement Standards incorporating International Property Measurement Standards (IPMS2 Residential). © n/checom 2023. Produced for Richmonds Property Services Ltd. REF: 103141

Agents Note: The sellers of the property have provided the above information to us and we are therefore reliant on them providing the correct information. The floor plan and sizes are to be used as a guide only. Please check room sizes prior to ordering carpets or furniture. If you require confirmation on any particular point for specific purposes please contact our office for further information. If you have other questions about this property, please telephone 01489 789933